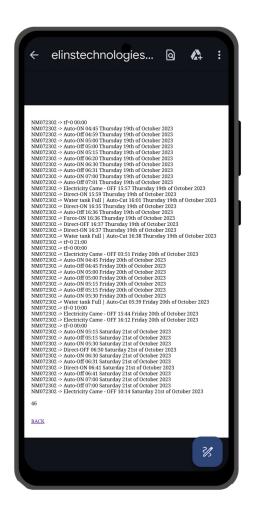

## Netobox Dashboards >

NH102201 -> tf=0 00:00

NH102201 -> Auto-ON 06:00 Thursday 11th of January 2024

NH102201 -> Water tank Full | Auto-Cut 06:39 Thursday 11th of January 2024 | 854

NH102201 -> Electricity Came - Device OFF 09:40 Thursday 11th of January 2024

NH102201 -> tf=0 10:00

NH102201 -> Auto-ON 12:00 Thursday 11th of January 2024

NH102201 -> Water tank Full | Auto-Cut 12:30 Thursday 11th of January 2024 | 859

NH102201 -> tf=0 16:00

NH102201 -> Auto-ON 16:30 Thursday 11th of January 2024

NH102201 -> Water tank Full | Auto-Cut 17:00 Thursday 11th of January 2024 | 878

NH102201 -> tf=0 21:00

NH102201 -> tf=0 00:00

NH102201 -> Auto-ON 06:00 Friday 12th of January 2024

NH102201 -> Water tank Full | Auto-Cut 06:42 Friday 12th of January 2024 | 869

NH102201 -> Electricity Came - Device OFF 09:11 Friday 12th of January 2024

NH102201 -> tf=0 10:00

NH102201 -> Auto-ON 12:00 Friday 12th of January 2024

NH102201 -> Water tank Full | Auto-Cut 12:29 Friday 12th of January 2024 | 840

NH102201 -> tf=0 16:00

NH102201 -> Auto-ON 16:30 Friday 12th of January 2024

NH102201 -> Water tank Full | Auto-Cut 17:03 Friday 12th of January 2024 | 907

NH102201 -> Auto-ON 06:00 Saturday 13th of January 2024

NH102201 -> Water tank Full | Auto-Cut 06:52 Saturday 13th of January 2024 | 859

NH102201 -> tf=0 10:00

NH102201 -> Auto-ON 12:00 Saturday 13th of January 2024

NH102201 -> Water tank Full | Auto-Cut 12:21 Saturday 13th of January 2024 | 854

NH102201 -> tf=0 16:00

NH102201 -> Auto-ON 16:30 Saturday 13th of January 2024

NH102201 -> Water tank Full | Auto-Cut 16:51 Saturday 13th of January 2024 | 873

NH102201 -> Electricity Came - Device OFF 18:06 Saturday 13th of January 2024