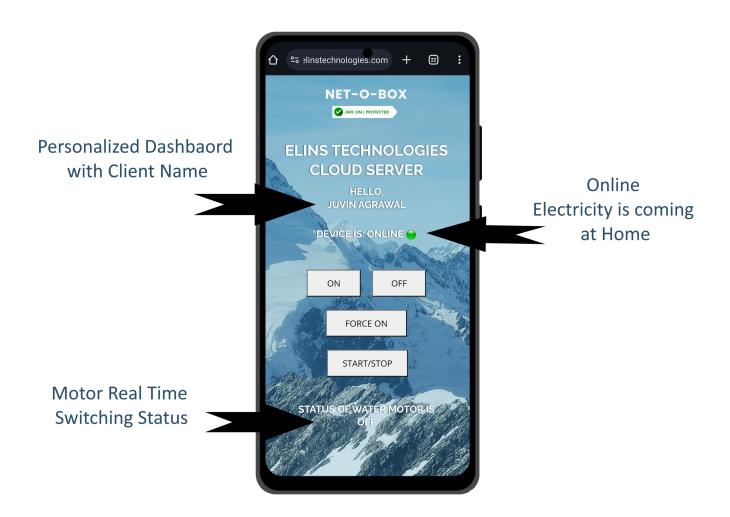

Remote Accessibility: **Control and monitor** your water usage **from anywhere** via your smartphone, providing ultimate convenience and peace of mind.

| installation hassle-free and compatible with various setups. |
|--------------------------------------------------------------|
|                                                              |
|                                                              |
|                                                              |
|                                                              |