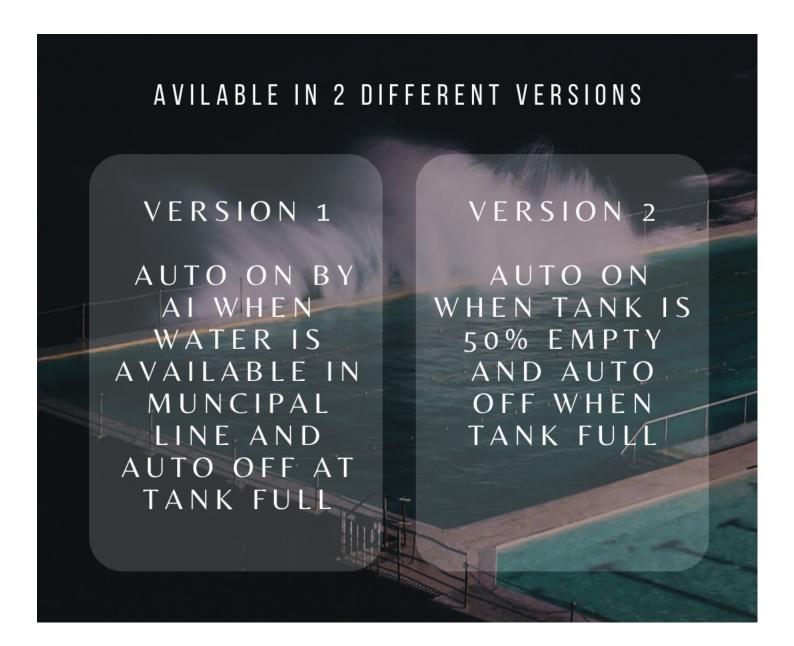

# Benefits that set us apart:

☐ Intelligent Filling: Al Automatically decides the time of water coming from municipal line and switched ON the motor. **Al-driven precision ensures accurate water level detection and automatic refills**, eliminating the need for constant monitoring. Al decide the water coming time based on multiple factors like timings of circle devices, manual switching, neural decision, fuzzy inputs etc.

- Water Motor Safety: Device is inbuilt with Dry Run Protection. Motor will switched off automatically if water supply get discontinued. It ensures long motor life.
- Always Tank Full Satisfaction: Our customers wake up late in morning and check the web dashboard to find water tank was full today at 5:30 AM in early morning. Tank will be filled multiple time in a day. Motor will also Automatically ON when water tank is less than 50%.