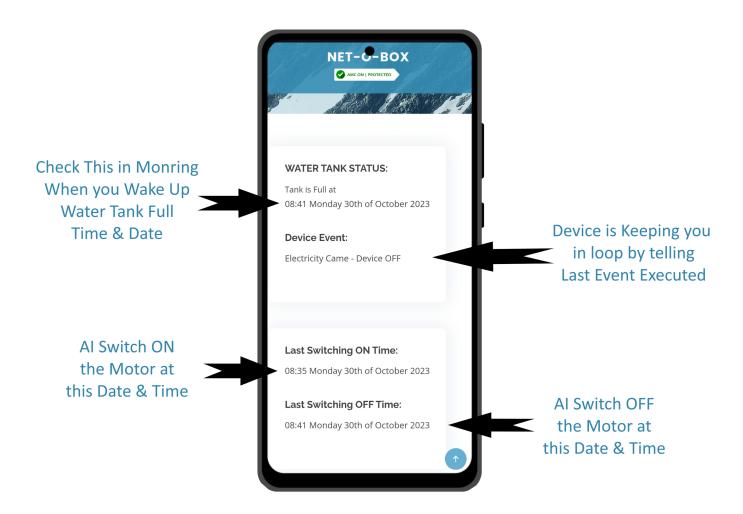

- Water Motor Safety: Device is inbuilt with Dry Run Protection. Motor will switched off automatically if water supply get discontinued. It ensures long motor life.
- Always Tank Full Satisfaction: Our customers wake up late in morning and check the web dashboard to find water tank was full today at 5:30 AM in early morning. Tank will be filled multiple time in a day. Motor will also Automatically ON when water tank is less than 50%.