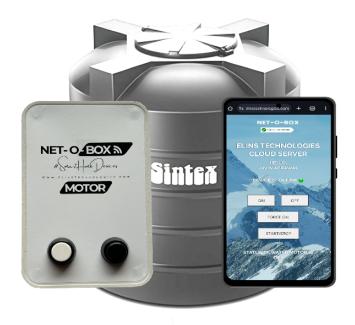

ELINS TECHNOLOGIES

#Smart Home Jevice

**NET-O-BOX** 

ARTIFICIAL INTELLIGENCE & IOT BASED
AUTO-ON
FULLY AUTOMATIC WATER TANK FILLING SYSTEM
WITH AUTO-OFF AT TANK FULL & DRY RUN PROTECTION

Say goodbye to manual refills and hello to effortless water management! Our cutting-edge system combines the power of Artificial Intelligence and IoT to transform how you handle water in your home.