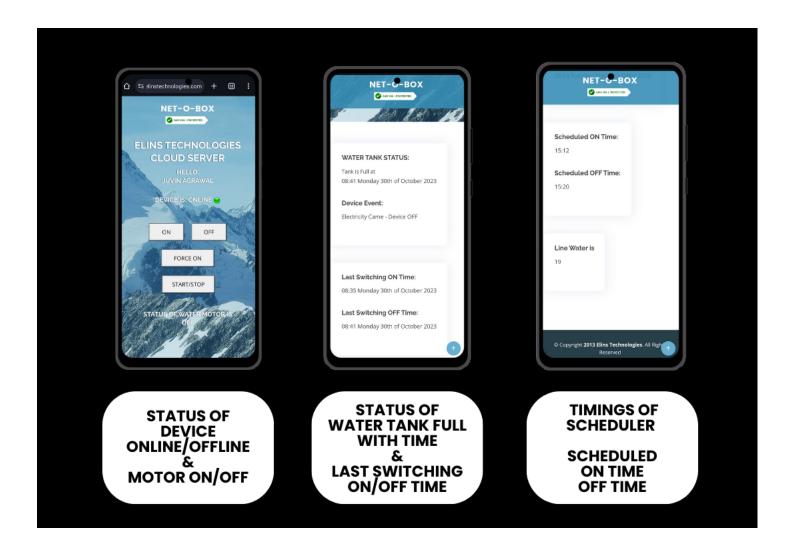

Remote Accessibility: **Control and monitor** your water usage **from anywhere** via your smartphone, providing ultimate convenience and peace of mind.

| installation hassle-free and compatible with various setups. |
|--------------------------------------------------------------|
|                                                              |
|                                                              |
|                                                              |
|                                                              |

## Key Features:

|           | Al Driven Auto-ON Motor switching.                           |
|-----------|--------------------------------------------------------------|
|           | Sensor based Auto-OFF at Tank full                           |
|           | Dry Run Protection                                           |
|           | Force ON Motor Switching                                     |
|           | Remote monitoring and control                                |
|           | Start/Stop time Scheduler based motor Switching              |
|           | Communicate with manufacturer to improvise customer service. |
| $\bigcap$ | Fco-friendly water management                                |